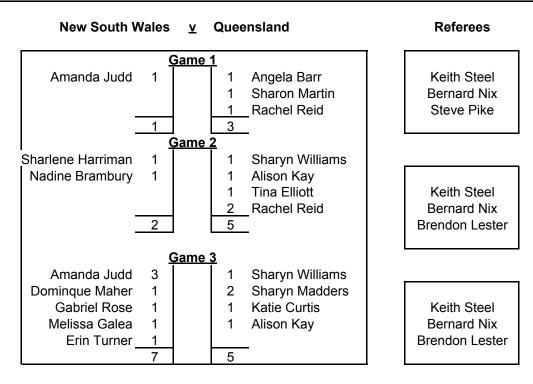

| QUEENSLAND WOMEN - 1st |     |      |    |    |  |  |
|------------------------|-----|------|----|----|--|--|
| 1                      | NSW | Won  | 3  | 1  |  |  |
| 2                      | NSW | Won  | 5  | 2  |  |  |
| 3                      | NSW | Lost | 5  | 7  |  |  |
| MVP -                  |     |      | 13 | 10 |  |  |

| NSW WOMEN - 2nd   |     |      |    |    |  |  |  |
|-------------------|-----|------|----|----|--|--|--|
| 1                 | Qld | Lost | 1  | 3  |  |  |  |
| 2                 | Qld | Lost | 2  | 5  |  |  |  |
| 3                 | Qld | Won  | 7  | 5  |  |  |  |
| MVP - Amanda Judd |     |      | 10 | 13 |  |  |  |