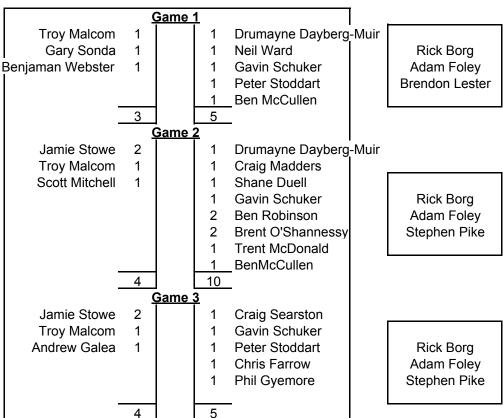

#### Team Results

| QUEENSLAND MENS - 1st |     |     |    |    |  |  |
|-----------------------|-----|-----|----|----|--|--|
| 1                     | NSW | Won | 5  | 3  |  |  |
| 2                     | NSW | Won | 10 | 4  |  |  |
| 3                     | NSW | Won | 5  | 4  |  |  |
| MVP - Trent McDonald  |     |     | 20 | 11 |  |  |

10-4; Queensland Men Trent McDonald (Qld) Amanda Judd (NSW)